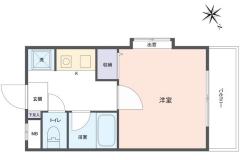

## **Unit Information**

|                                               | Total Units:          | 19                                            | Note 1: | ID: 989889 |
|-----------------------------------------------|-----------------------|-----------------------------------------------|---------|------------|
|                                               | Layout:               | 1K                                            |         |            |
| J                                             | Floor / Total Floors: | 3 Floor / 4 Floors                            |         |            |
|                                               | Floor Area:           | 19.63 m <sup>2</sup> / 211.30 ft <sup>2</sup> |         |            |
| ₽                                             | Balcony Area:         | 3.63 m <sup>2</sup> / 39.07 ft <sup>2</sup>   |         |            |
| <u>,                                     </u> | Balcony Facing:       | Northeast                                     |         |            |
| 1                                             | Occupancy Status:     | Tenanted                                      |         |            |