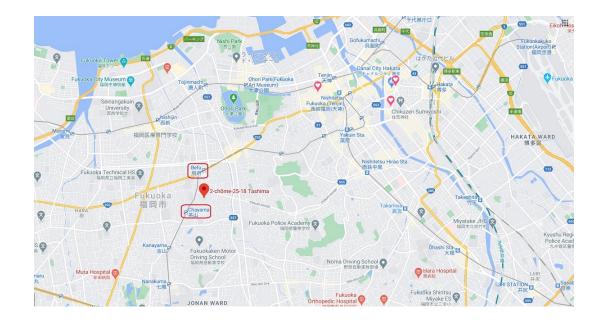

## **Location Information**

Transportation:

ā

Befu station / 9 minutes walking distance