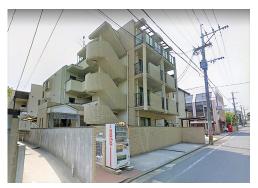

# Forum Ropponmatsu Kyudai West 302

Posted On 22-08-2022 2-25-18 Tashima, Jonan-ku, Fukuoka.

| ¥ | 6,000,000 | BUY |
|---|-----------|-----|
| - | 0,000,000 |     |

| <del>ے P</del> ICOR Area | Layout | Built Year 1990 | ✓ Gross Yield |
|--------------------------|--------|-----------------|---------------|
| 19.63 m <sup>2</sup>     | 1K     |                 | 8.4%          |

## **Building / Land Information**

| ഹ | Property Name:      | Forum Ropponmatsu Kyudai West 302   |
|---|---------------------|-------------------------------------|
| Q | Address:            | 2-25-18 Tashima, Jonan-ku, Fukuoka. |
| 8 | Land Ownership:     | Freehold                            |
| 튪 | Building Structure: | Reinforced Concrete                 |
|   | Built Year:         | 1990                                |