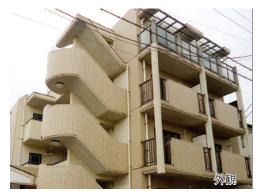

# Forum Ropponmatsu Kyudai West 302

Posted On 22-08-2022 2-25-18 Tashima, Jonan-ku, Fukuoka.

| ¥ | 6,000,000 | BUY |
|---|-----------|-----|
| - | 0,000,000 |     |

| <del>ے P</del> ICOR Area | Layout | Built Year 1990 | ✓ Gross Yield |
|--------------------------|--------|-----------------|---------------|
| 19.63 m <sup>2</sup>     | 1K     |                 | 8.4%          |

## **Building / Land Information**

| ഹ | Property Name:      | Forum Ropponmatsu Kyudai West 302   |
|---|---------------------|-------------------------------------|
| Q | Address:            | 2-25-18 Tashima, Jonan-ku, Fukuoka. |
| 8 | Land Ownership:     | Freehold                            |
| 튪 | Building Structure: | Reinforced Concrete                 |
|   | Built Year:         | 1990                                |