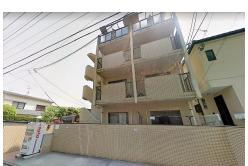

# Forum Ropponmatsu Kyudai West 302

Posted On 22-08-2022 2-25-18 Tashima, Jonan-ku, Fukuoka.

| ¥ | 6,000,000 | BUY |
|---|-----------|-----|
| - | 0,000,000 |     |

| <del>ے P</del> ICOR Area | Layout | Built Year 1990 | ✓ Gross Yield |
|--------------------------|--------|-----------------|---------------|
| 19.63 m <sup>2</sup>     | 1K     |                 | 8.4%          |

## **Building / Land Information**

| ഹ | Property Name:      | Forum Ropponmatsu Kyudai West 302   |
|---|---------------------|-------------------------------------|
| Q | Address:            | 2-25-18 Tashima, Jonan-ku, Fukuoka. |
| 8 | Land Ownership:     | Freehold                            |
| 튪 | Building Structure: | Reinforced Concrete                 |
|   | Built Year:         | 1990                                |