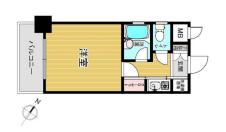

#### Unit Information

## **Additional Information**

|         | Total Units:          | 66                                            | Note 1: | ID: 99282375 |
|---------|-----------------------|-----------------------------------------------|---------|--------------|
|         | Layout:               | 1К                                            |         |              |
| J       | Floor / Total Floors: | 3 Floor / 10 Floors                           |         |              |
|         | Floor Area:           | 19.52 m <sup>2</sup> / 210.11 ft <sup>2</sup> |         |              |
| ÷       | Balcony Area:         | 3.66 m <sup>2</sup> / 39.40 ft <sup>2</sup>   |         |              |
| <u></u> | Balcony Facing:       | Southwest                                     |         |              |
| l       | Occupancy Status:     | Vacant                                        |         |              |