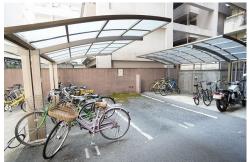

## **Additional Information**

|         | Total Units:          | 66                                            | Note 1: | ID: 99282375 |
|---------|-----------------------|-----------------------------------------------|---------|--------------|
|         | Layout:               | 1К                                            |         |              |
| J       | Floor / Total Floors: | 3 Floor / 10 Floors                           |         |              |
|         | Floor Area:           | 19.52 m <sup>2</sup> / 210.11 ft <sup>2</sup> |         |              |
| ÷       | Balcony Area:         | 3.66 m <sup>2</sup> / 39.40 ft <sup>2</sup>   |         |              |
| <u></u> | Balcony Facing:       | Southwest                                     |         |              |
| l       | Occupancy Status:     | Vacant                                        |         |              |