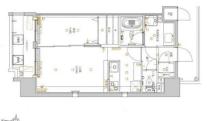

Fukuoka

間取り図

●
 ●
 ●
 ●
 ●
 ●
 ●
 ●
 ●
 ●
 ●
 ●
 ●
 ●
 ●
 ●
 ●
 ●
 ●
 ●
 ●
 ●
 ●
 ●
 ●
 ●
 ●
 ●
 ●
 ●
 ●
 ●
 ●
 ●
 ●
 ●
 ●
 ●
 ●
 ●
 ●
 ●
 ●
 ●
 ●
 ●
 ●
 ●
 ●
 ●
 ●
 ●
 ●
 ●
 ●
 ●
 ●
 ●
 ●
 ●
 ●
 ●
 ●
 ●
 ●
 ●
 ●
 ●
 ●
 ●
 ●
 ●
 ●
 ●
 ●
 ●
 ●
 ●
 ●
 ●
 ●
 ●
 ●
 ●
 ●
 ●
 ●
 ●
 ●
 ●
 ●
 ●
 ●
 ●
 ●
 ●
 ●
 ●
 ●
 ●
 ●
 ●
 ●
 ●
 ●
 ●
 ●
 ●
 ●
 ●
 ●
 ●
 ●
 ●
 ●
 ●
 ●
 ●
 ●
 ●
 ●
 ●
 ●
 ●
 ●
 ●
 ●
 ●
 ●
 ●
 ●
 ●
 ●
 ●
 ●
 ●

## **Unit Information**

|          | Total Units:          | 38                                            | Amenities: | Prime area, shopping, eatery nearby |
|----------|-----------------------|-----------------------------------------------|------------|-------------------------------------|
|          | Layout:               | 1LDK                                          | Note 1:    | Ohori Park nearby                   |
| ٦°       | Floor / Total Floors: | 3 Floor / 13 Floors                           |            |                                     |
|          | Floor Area:           | 40.08 m <sup>2</sup> / 431.42 ft <sup>2</sup> |            |                                     |
| ÷.       | Balcony Area:         | 5.22 m <sup>2</sup> / 56.19 ft <sup>2</sup>   |            |                                     |
| <u>~</u> | Balcony Facing:       | North                                         |            |                                     |
| 1        | Occupancy Status:     | Tenanted                                      |            |                                     |