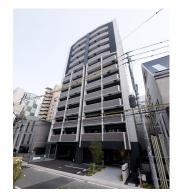

## Pure Style Ohorikoen

# ¥ 21,100,000 BUY

| <del>دامہ</del> Floor Area | Layout | Built Year 2014 | ✓ Gross Yield |
|----------------------------|--------|-----------------|---------------|
| 40.08 m <sup>2</sup>       | 1LDK   |                 | 4.86%         |

## **Building / Land Information**

| ഹ | Property Name:      | Pure Style Ohorikoen             |  |
|---|---------------------|----------------------------------|--|
| Q | Address:            | 1-5-11 Otemon, Chuo-ku, Fukuoka. |  |
| 0 | Land Ownership:     | Freehold                         |  |
| 튪 | Building Structure: | Reinforced Concrete              |  |
|   | Built Year:         | 2014                             |  |